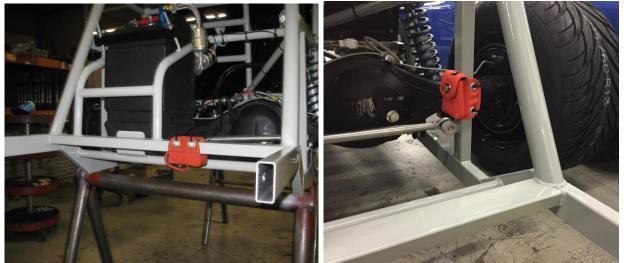

## **\*MANDATORY TRANSPONDER LOCATION\***

**BEHIND THE REAREND HOUSING** 

ALL CARS MUST HAVE PASSED PRE-RACE INSPECTION PRIOR TO QUALIFYING.