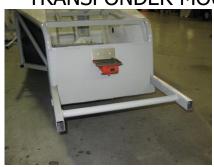

 Raceceiver / Westhold brand (yellow), rechargeable transponders are mandatory on all cars and must be mounted as posted.

## TRANSPONDER MOUNTING LOCATION

- Bandit and Outlaw Bandolero cars are required to use new Hoosier Bandolero tires. Specific tire rules are posted separately.
- Beginner Bandolero cars are required to use Hoosier Bandolero tires legal to the 2024 INEX Rulebook.
- "INEX" red restrictor plates are mandatory on Beginner Bandolero cars only (installed in the proper location). Restrictor plates will not be used in the Bandit or Outlaw class.
- Pump gasoline (regular, mid-grade, premium) from the BP gas station across the street from Hawkeye Downs is the mandatory fuel to be used in all cars.
- Raceceiver communication from the race director to the driver is mandatory.
- Two way radios are not permitted at any time.
- Check your safety equipment (driver & car) to make sure it meets the guidelines set in the INEX Rulebook.