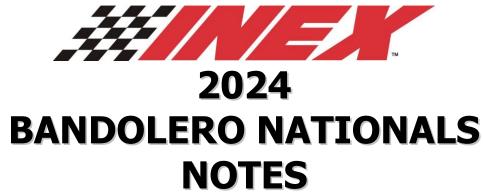

 Raceceiver / Westhold brand (yellow), rechargeable transponders are mandatory on all cars and must be mounted as posted.

## TRANSPONDER MOUNTING LOCATION

- Bandit and Outlaw Bandolero cars are required to use new Hoosier Bandolero tires. Specific tire rules are posted separately.
- Beginner Bandolero cars are required to use Hoosier Bandolero tires legal to the 2024 INEX Rulebook.
- "INEX" red restrictor plates are mandatory on Beginner Bandolero cars only (installed in the proper location). Restrictor plates will not be used in the Bandit or Outlaw class.
- Pump gasoline (regular, mid-grade, premium) from the BP gas station across the street from Hawkeye Downs is the mandatory fuel to be used in all cars.
- Raceceiver communication from the race director to the driver is mandatory.
- Two way radios are not permitted at any time.
- Check your safety equipment (driver & car) to make sure it meets the guidelines set in the INEX Rulebook.