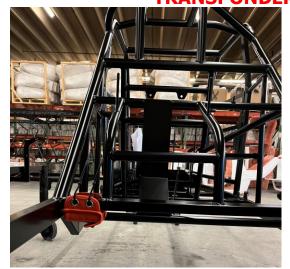

## TRANSPONDER MOUNTING

SILVER LABEL FACING DOWN, LEFT SIDE OF CAR

THANK YOU FOR YOUR COOPERATION,